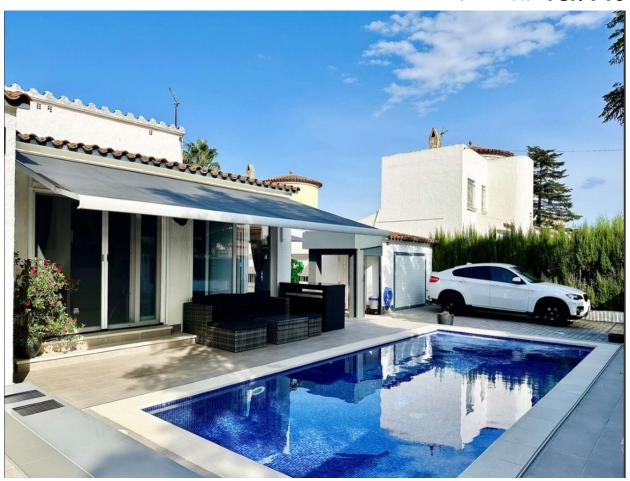

This impressive residence offers 2 spacious double bedrooms with built-in wardrobes, an elegant bathroom with shower, a charmingly equipped kitchen, a cozy living room with a fireplace, and a dining room with direct access to the outdoor terrace. Additionally, you can enjoy a 3x8m swimming pool to cool off and relax on sunny days.

## 470.000 €

97 m2

378 m2

Yes

Yes

without the need for any additional construction. On the plot, you can also comfortably park up to 2 vehicles.

With a privileged location, just 1.2 km from the beach, 800m from the commercial area, and 200m from the private port where you can rent a mooring, this property offers you a life of luxury and comfort. Additionally, it features double-glazed windows, an alarm system, an automated pool cover, central heating, several storage rooms, and an electric gate.