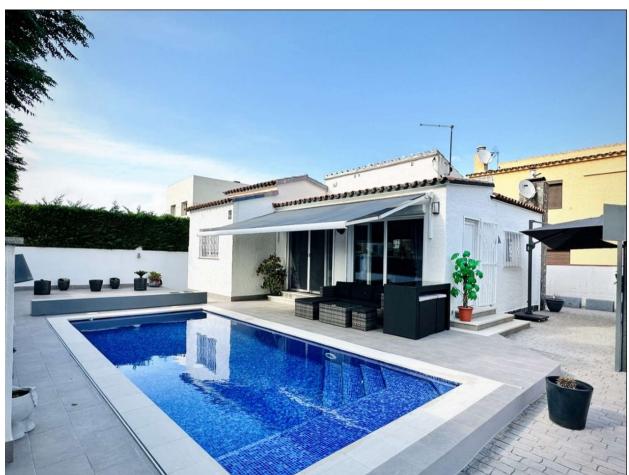

## Renovated house with pool near the beach in Empuriabrava.

This spectacular house is located in the coveted Requesens sector, one of the most exclusive and desired areas of Empuriabrava. With a modern renovation and exquisite decoration, this property has all the comforts on one floor, perfect for those who want to avoid the use of stairs.

This impressive residence offers 2 spacious double bedrooms with built-in wardrobes, an elegant bathroom with shower, a charmingly equipped kitchen, a cozy living room with a fireplace, and a dining room with direct access to the outdoor terrace. Additionally, you can enjoy a 3x8m swimming pool to cool off and relax on sunny days.

## 470.000 €

97 m2

378 m2

Yes

Yes

without the need for any additional construction. On the plot, you can also comfortably park up to 2 vehicles.

With a privileged location, just 1.2 km from the beach, 800m from the commercial area, and 200m from the private port where you can rent a mooring, this property offers you a life of luxury and comfort. Additionally, it features double-glazed windows, an alarm system, an automated pool cover, central heating, several storage rooms, and an electric gate.