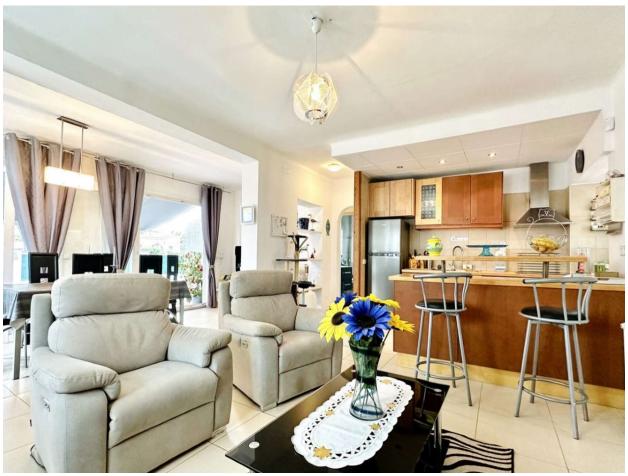

This impressive residence offers 2 spacious double bedrooms with built-in wardrobes, an elegant bathroom with shower, a charmingly equipped kitchen, a cozy living room with a fireplace, and a dining room with direct access to the outdoor terrace. Additionally, you can enjoy a 3x8m swimming pool to cool off and relax on sunny days.