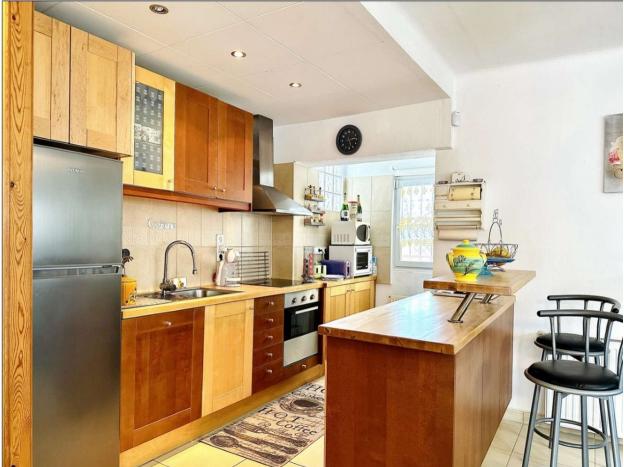

This impressive residence offers 2 spacious double bedrooms with built-in wardrobes, an elegant bathroom with shower, a charmingly equipped kitchen, a cozy living room with a fireplace, and a dining room with direct access to the outdoor terrace. Additionally, you can enjoy a 3x8m swimming pool to cool off and relax on sunny days.