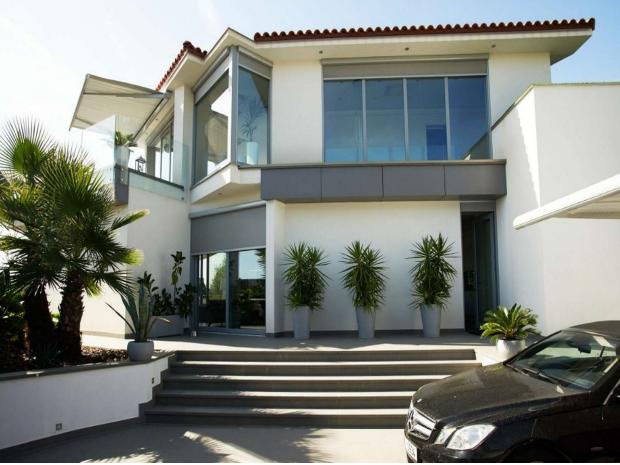

## 1.350.000 €

192 m2

705 m2

44 m2

http://www.immonova.es - info@immonova.es

The house also features a sauna-gym area, a spacious garage for two cars, a barbecue area, and an outdoor relaxation area.

The finishes and materials of this house are top quality, such as Porcelanosa ceramic and parquet flooring, high-end appliances from Gaggenau and B&O, bathrooms with underfloor heating, thermal insulation windows, alarm system, built-in closets, and electric blinds. Additionally, it has air conditioning hot/cold and thermal insulation in the facades and floors.

The total surface area of the house is 245 m2, including 164 m2 on the main floor, 82 m2 on the first floor, as well as a 25 m2 gym and a 44 m2 garage.

Transaction: Sale Category: House Municipality: Tossa de Mar Parking: Yes Terrace: Washing machine: Yes Yes Central heating: Yes Air conditioning: Yes