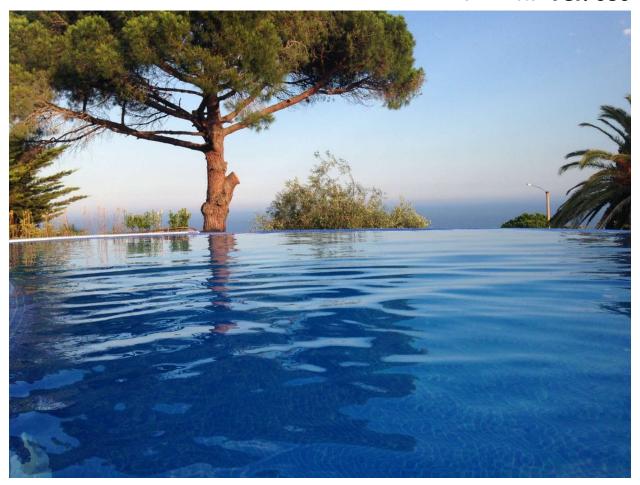

On the main floor, you will find a spacious living-dining room and a kitchen with a large island. From the living room, you can access a terrace with an infinity pool and a spectacular view of the sea. You will also find two bedrooms, a full bathroom, a guest toilet, a walk-in closet, and a laundry area.