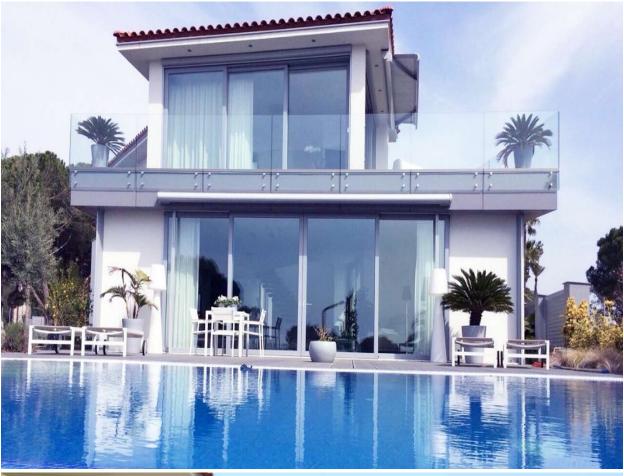

## Exclusive house with stunning sea views in Tossa de Mar, available now.

Beautiful high standing house with sea views for sale in Tossa de Mar

Beautiful house with stunning sea views in Martossa, an exclusive and secure urbanization. This modern and comfortable home features high-quality finishes and a south-facing orientation to enjoy the sun all day long.

On the main floor, you will find a spacious living-dining room and a kitchen with a large island. From the living room, you can access a terrace with an infinity pool and a spectacular view of the sea. You will also find two bedrooms, a full bathroom, a guest toilet, a walk-in closet, and a laundry area.

On the upper floor, there is a master suite with a large terrace with impressive views, a full bathroom, and a comfortable walk-in closet.