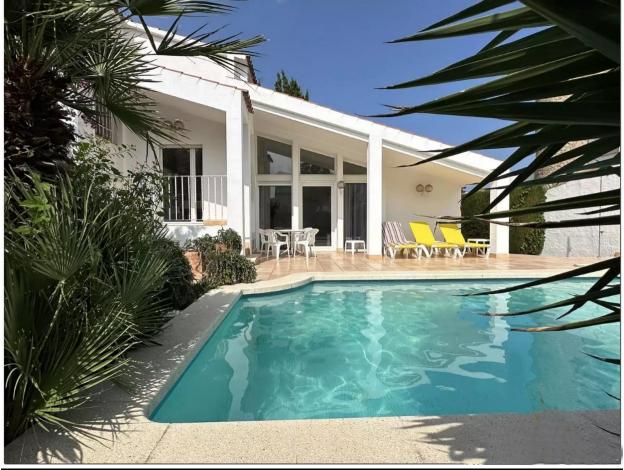

With a total built area of 310m2, including the garage and covered terraces, you will find generous and well-distributed spaces. The ground floor welcomes you with high ceilings, creating a sense of spaciousness and brightness. Here you will find an elegant entrance hall, a guest toilet, an impressive double-height living-dining room, and a covered terrace with direct access to the swimming pool.