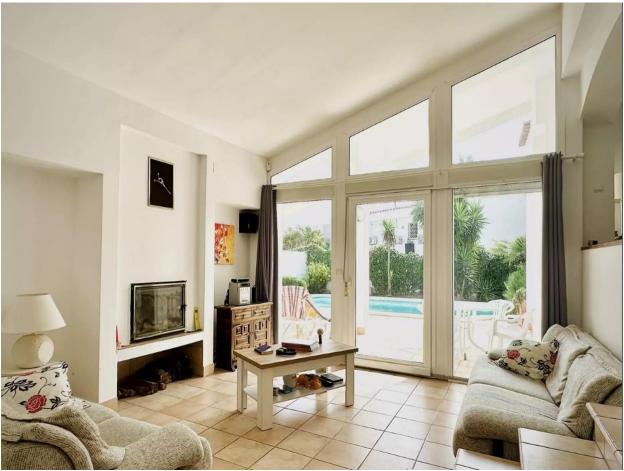

With a total built area of 310m2, including the garage and covered terraces, you will find generous and well-distributed spaces. The ground floor welcomes you with high ceilings, creating a sense of spaciousness and brightness. Here you will find an elegant entrance hall, a guest toilet, an impressive double-height living-dining room, and a covered terrace with direct access to the swimming pool.