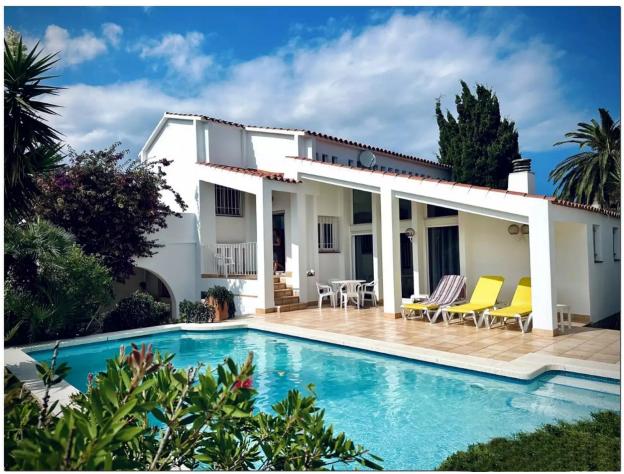

## House with swimming pool and garage near the centre of Empuriabrava.

House with swimming pool and garage near the centre of Empuriabrava.

This magnificent house is located in the peaceful area of Requesens in Empuriabrava, just a few steps from the beach. With a spacious plot of 623m2, this property is perfect for those looking to enjoy tranquility and comfort near the sea.

With a total built area of 310m2, including the garage and covered terraces, you will find generous and well-distributed spaces. The ground floor welcomes you with high ceilings, creating a sense of spaciousness and brightness. Here you will find an elegant entrance hall, a guest toilet, an impressive double-height living-dining room, and a covered terrace with direct access to the swimming pool.