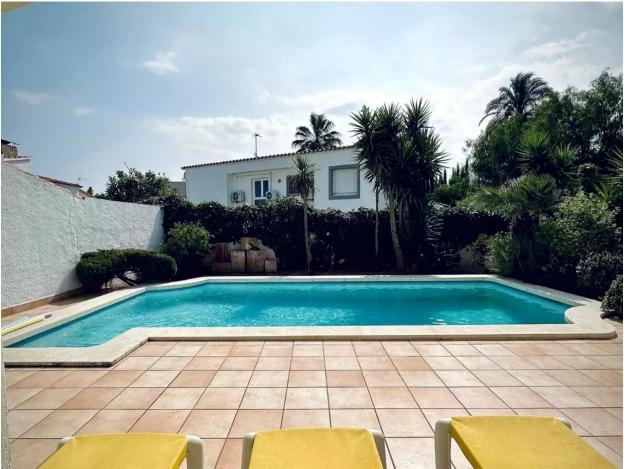

With a total built area of 310m2, including the garage and covered terraces, you will find generous and well-distributed spaces. The ground floor welcomes you with high ceilings, creating a sense of spaciousness and brightness. Here you will find an elegant entrance hall, a guest toilet, an impressive double-height living-dining room, and a covered terrace with direct access to the swimming pool.