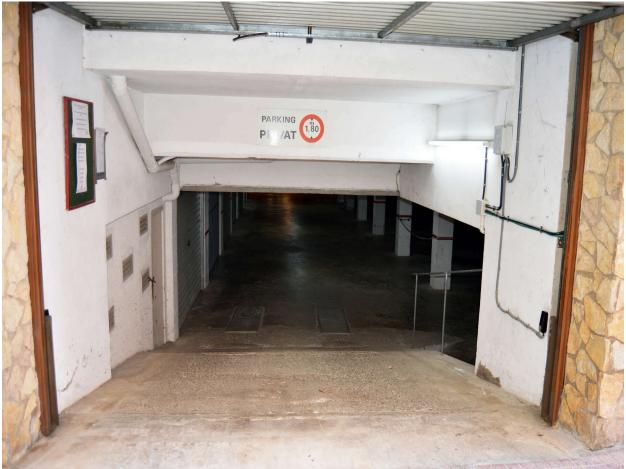

## Private garage in underground parking. Protect your vehicle in a safe and convenient space! Contact

Closed garage in the underground parking of the exclusive Gran Reserva. Ensure the protection of your vehicle in this safe and convenient location.

Discover this 18m2 closed garage in the exclusive " Gran Reserva" area! With dimensions of 3.20m wide and 5.40m long, plus an additional space at the back of the garage (50cm x 2m) for added convenience. Don't miss the opportunity to acquire this unique property!