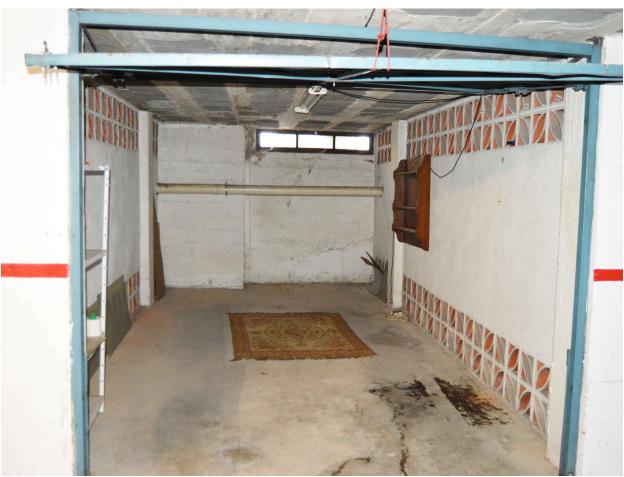

## Private garage in underground parking. Protect your vehicle in a safe and convenient space! Contact

Closed garage in the underground parking of the exclusive Gran Reserva. Ensure the protection of your vehicle in this safe and convenient location.

Discover this 18m2 closed garage in the exclusive " Gran Reserva" area! With dimensions of 3.20m wide and 5.40m long, plus an additional space at the back of the garage (50cm x 2m) for added convenience. Don't miss the opportunity to acquire this unique property!