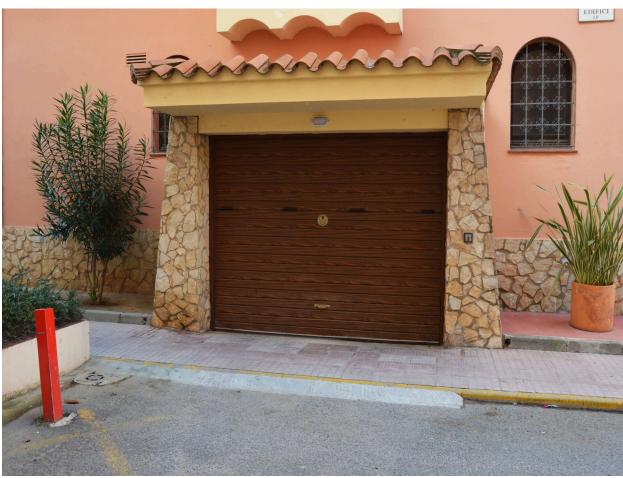

## Private garage in underground parking. Protect your vehicle in a safe and convenient space! Contact

Closed garage in the underground parking of the exclusive Gran Reserva. Ensure the protection of your vehicle in this safe and convenient location.

Discover this 18m2 closed garage in the exclusive " Gran Reserva" area! With dimensions of 3.20m wide and 5.40m long, plus an additional space at the back of the garage (50cm x 2m) for added convenience. Don't miss the opportunity to acquire this unique property!