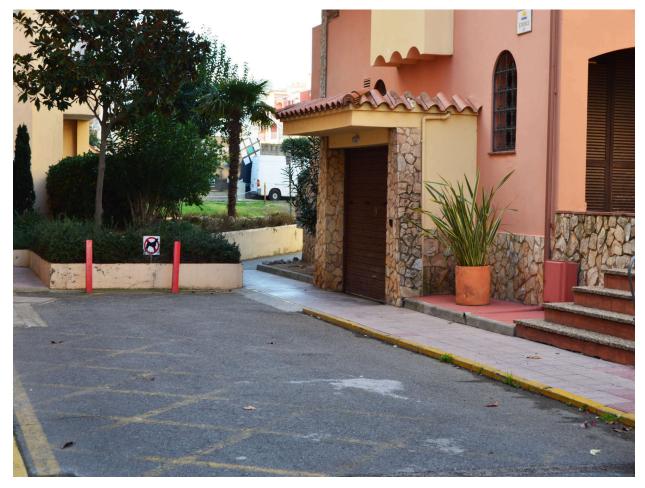

## Private garage in underground parking. Protect your vehicle in a safe and convenient space! Contact

Closed garage in the underground parking of the exclusive Gran Reserva. Ensure the protection of your vehicle in this safe and convenient location.

Discover this 18m2 closed garage in the exclusive " Gran Reserva" area! With dimensions of 3.20m wide and 5.40m long, plus an additional space at the back of the garage (50cm x 2m) for added convenience. Don't miss the opportunity to acquire this unique property!

**Transaction:** Sale **Category:** Garage

Work category: New construction Municipality: Empuriabrava