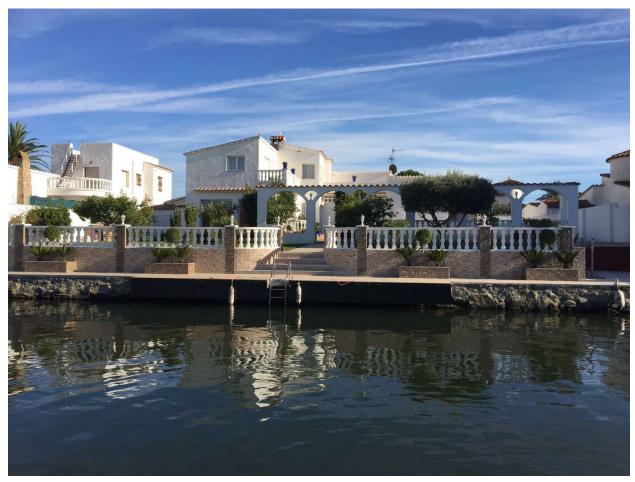

## Impressive villa with 1200 m2 de parcela y 30 m de amarre

Spectacular villa with 1200 m2 of plot on a wide canal and 30 meters of private mooring for your boat

This villa is a very rare product to find for its large atypical plot, in addition the 388 m2 house has an L shape with the pool right in the center that make it a highly sought after product. Its 6 rooms, 4 of them en suite (2 of them with private terrace) and 2 doubles give a very contemporary and pleasant air. It also has a large garage for up to 3 cars and an incredible garden where you can gather the whole family. Do not hesitate to contact us for more information. WE SELL DREAMS!

INTERESTING PRICE! NEW PRICE!

**Transaction:** Sale **Category:** House with mooring

Municipality:EmpuriabravaParking:YesTerrace:YesCentral heating:Yes

Air conditioning: Yes

1.300.000 €

400 m2

1.200 m2

Voc