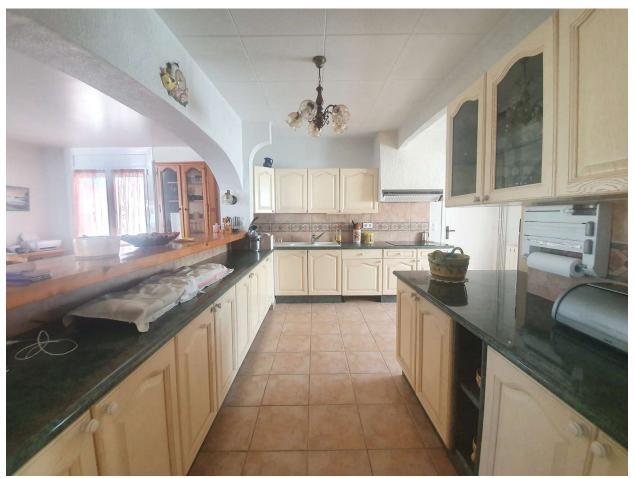

## Impressive villa with 1200 m2 de parcela y 30 m de amarre

Spectacular villa with 1200 m2 of plot on a wide canal and 30 meters of private mooring for your boat

This villa is a very rare product to find for its large atypical plot, in addition the 388 m2 house has an L shape with the pool right in the center that make it a highly sought after product. Its 6 rooms, 4 of them en suite (2 of them with private terrace) and 2 doubles give a very contemporary and pleasant air. It also has a large garage for up to 3 cars and an incredible garden where you can gather the whole family. Do not hesitate to contact us for more information. WE SELL DREAMS!