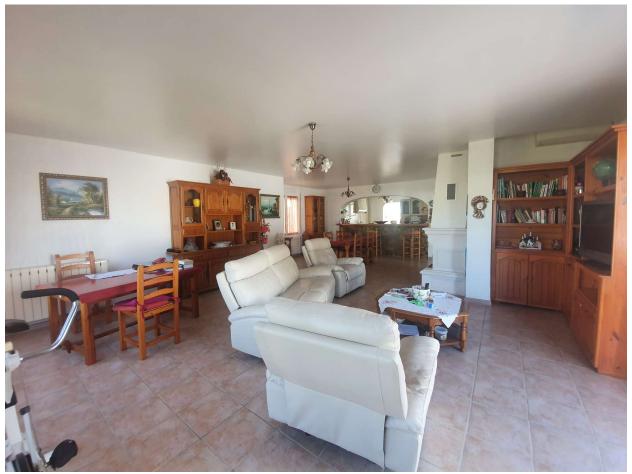

## Impressive villa with 1200 m2 de parcela y 30 m de amarre

Spectacular villa with 1200 m2 of plot on a wide canal and 30 meters of private mooring for your boat

This villa is a very rare product to find for its large atypical plot, in addition the 388 m2 house has an L shape with the pool right in the center that make it a highly sought after product. Its 6 rooms, 4 of them en suite (2 of them with private terrace) and 2 doubles give a very contemporary and pleasant air. It also has a large garage for up to 3 cars and an incredible garden where you can gather the whole family. Do not hesitate to contact us for more information. WE SELL DREAMS!