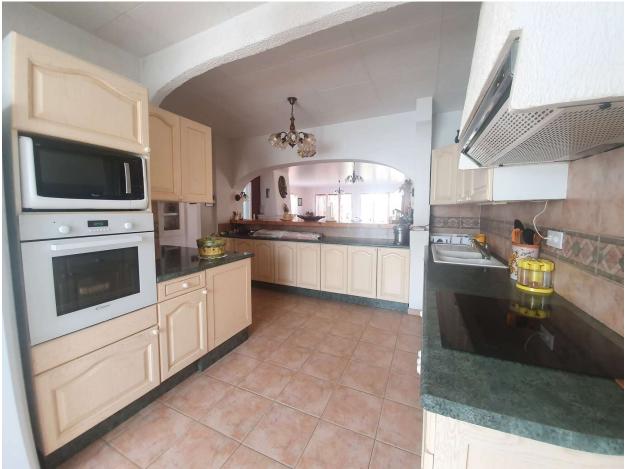

## Impressive villa with 1200 m2 de parcela y 30 m de amarre

Spectacular villa with 1200 m2 of plot on a wide canal and 30 meters of private mooring for your boat

This villa is a very rare product to find for its large atypical plot, in addition the 388 m2 house has an L shape with the pool right in the center that make it a highly sought after product. Its 6 rooms, 4 of them en suite (2 of them with private terrace) and 2 doubles give a very contemporary and pleasant air. It also has a large garage for up to 3 cars and an incredible garden where you can gather the whole family. Do not hesitate to contact us for more information. WE SELL DREAMS!