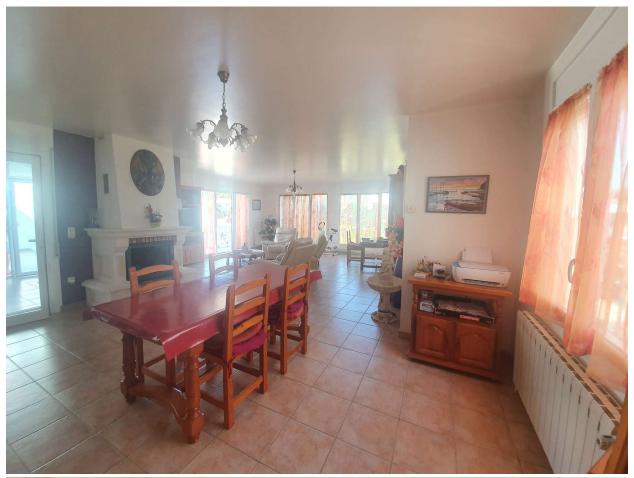

## Impressive villa with 1200 m2 de parcela y 30 m de amarre

Spectacular villa with 1200 m2 of plot on a wide canal and 30 meters of private mooring for your boat

This villa is a very rare product to find for its large atypical plot, in addition the 388 m2 house has an L shape with the pool right in the center that make it a highly sought after product. Its 6 rooms, 4 of them en suite (2 of them with private terrace) and 2 doubles give a very contemporary and pleasant air. It also has a large garage for up to 3 cars and an incredible garden where you can gather the whole family. Do not hesitate to contact us for more information. WE SELL DREAMS!