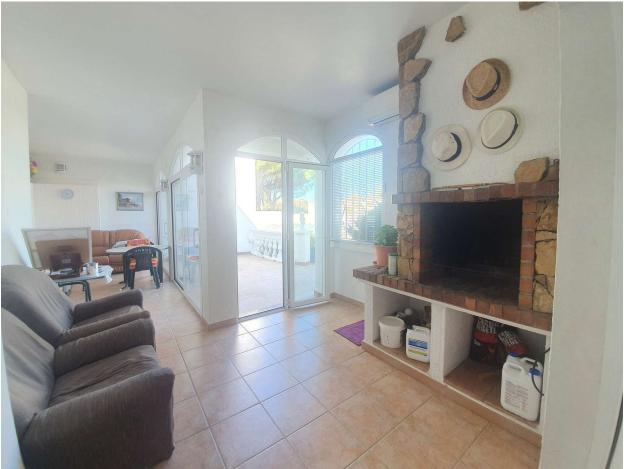

## Impressive villa with 1200 m2 de parcela y 30 m de amarre

Spectacular villa with 1200 m2 of plot on a wide canal and 30 meters of private mooring for your boat

This villa is a very rare product to find for its large atypical plot, in addition the 388 m2 house has an L shape with the pool right in the center that make it a highly sought after product. Its 6 rooms, 4 of them en suite (2 of them with private terrace) and 2 doubles give a very contemporary and pleasant air. It also has a large garage for up to 3 cars and an incredible garden where you can gather the whole family. Do not hesitate to contact us for more information. WE SELL DREAMS!