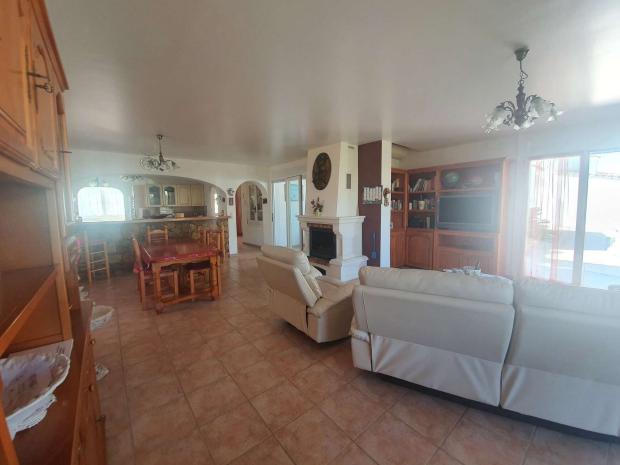

## Impressive villa with 1200 m2 de parcela y 30 m de amarre

Spectacular villa with 1200 m2 of plot on a wide canal and 30 meters of private mooring for your boat

This villa is a very rare product to find for its large atypical plot, in addition the 388 m2 house has an L shape with the pool right in the center that make it a highly sought after product. Its 6 rooms, 4 of them en suite (2 of them with private terrace) and 2 doubles give a very contemporary and pleasant air. It also has a large garage for up to 3 cars and an incredible garden where you can gather the whole family. Do not hesitate to contact us for more information. WE SELL DREAMS!