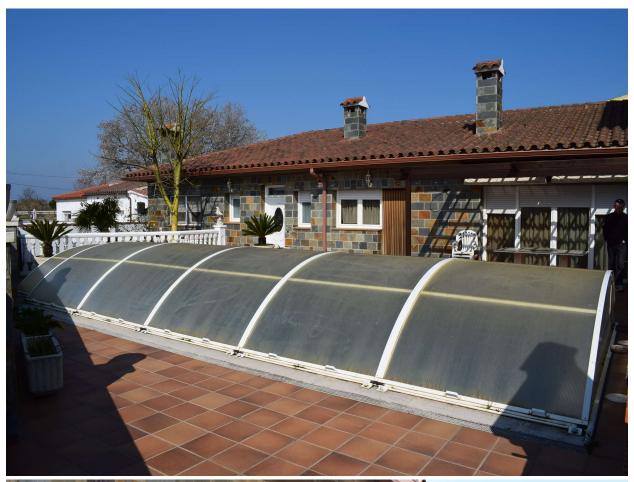

Entertainment options abound with a game room, a fitness room featuring a sauna and jacuzzi, and a large garage capable of accommodating multiple vehicles. Outside, you can relax and unwind in the heated 9 x 4.5 m pool or enjoy the year-round comfort provided by the