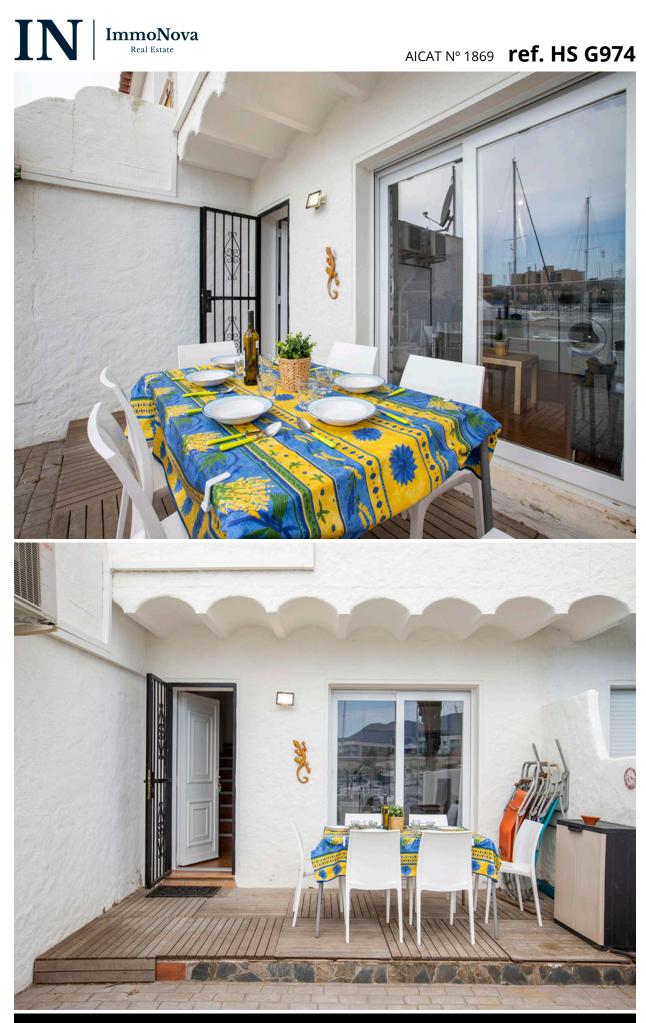

## Pretty fisherman's house with mooring 8x 2,25m, 2 bedrooms

Nice fisherman's house in Santa Margarita, very cozy, renovated and overlooking the port. On the main floor we find a dining room with kitchen and access to the terrace with outdoor lighting and barbecue.

On the first floor there is a bathroom with shower and two double bedrooms with fitted wardrobes and beautiful views of the port.

At the back of the house there is an access that goes to the mooring of 8 meters in length by 2.25 of sleeve