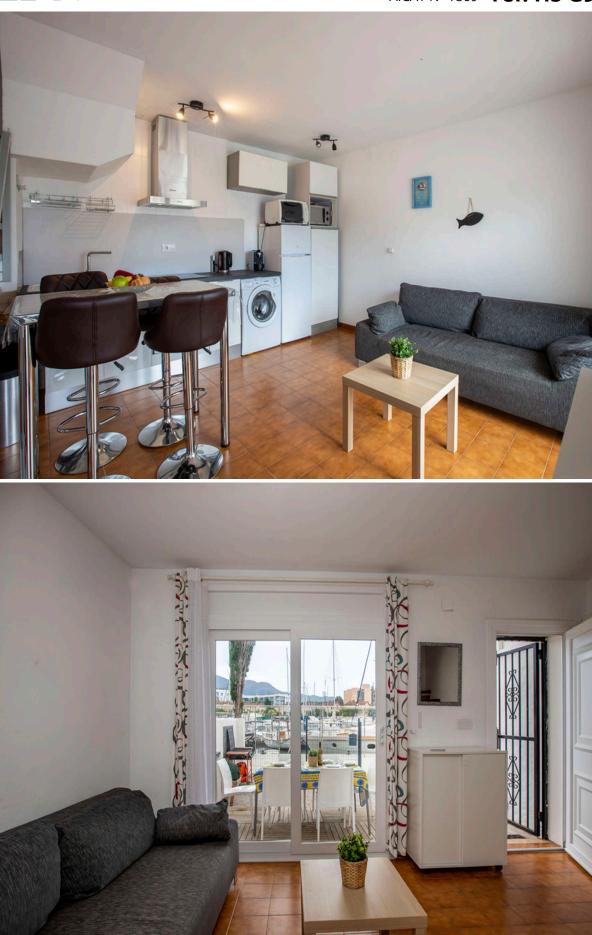

## Pretty fisherman's house with mooring 8x 2,25m, 2 bedrooms

Nice fisherman's house in Santa Margarita, very cozy, renovated and overlooking the port. On the main floor we find a dining room with kitchen and access to the terrace with outdoor lighting and barbecue.

On the first floor there is a bathroom with shower and two double bedrooms with fitted wardrobes and beautiful views of the port.

At the back of the house there is an access that goes to the mooring of 8 meters in length by 2.25 of sleeve