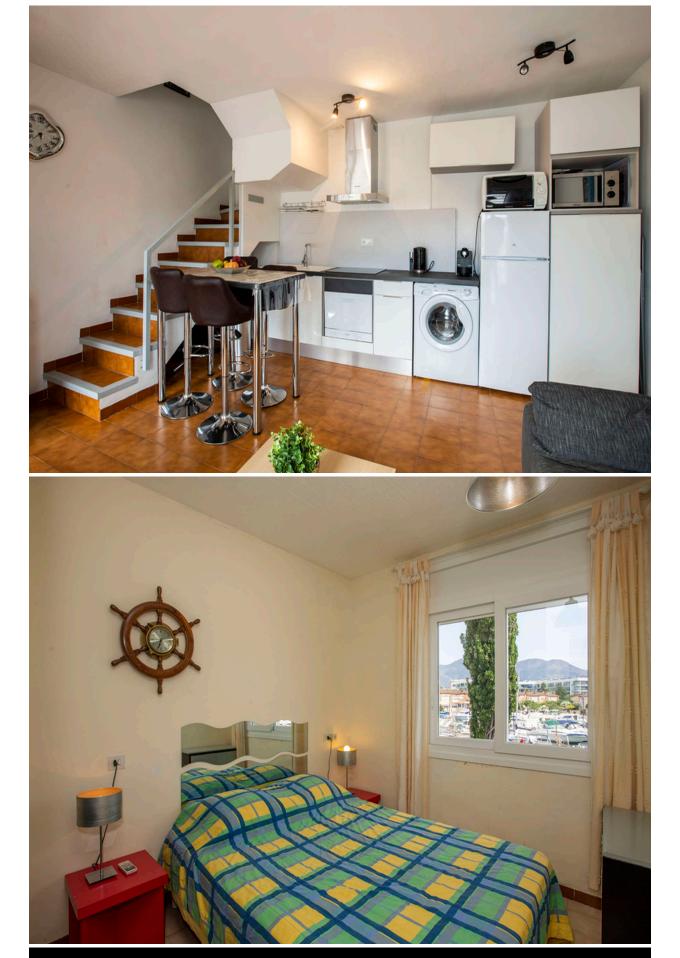

## Pretty fisherman's house with mooring 8x 2,25m, 2 bedrooms

Nice fisherman's house in Santa Margarita, very cozy, renovated and overlooking the port. On the main floor we find a dining room with kitchen and access to the terrace with outdoor lighting and barbecue.