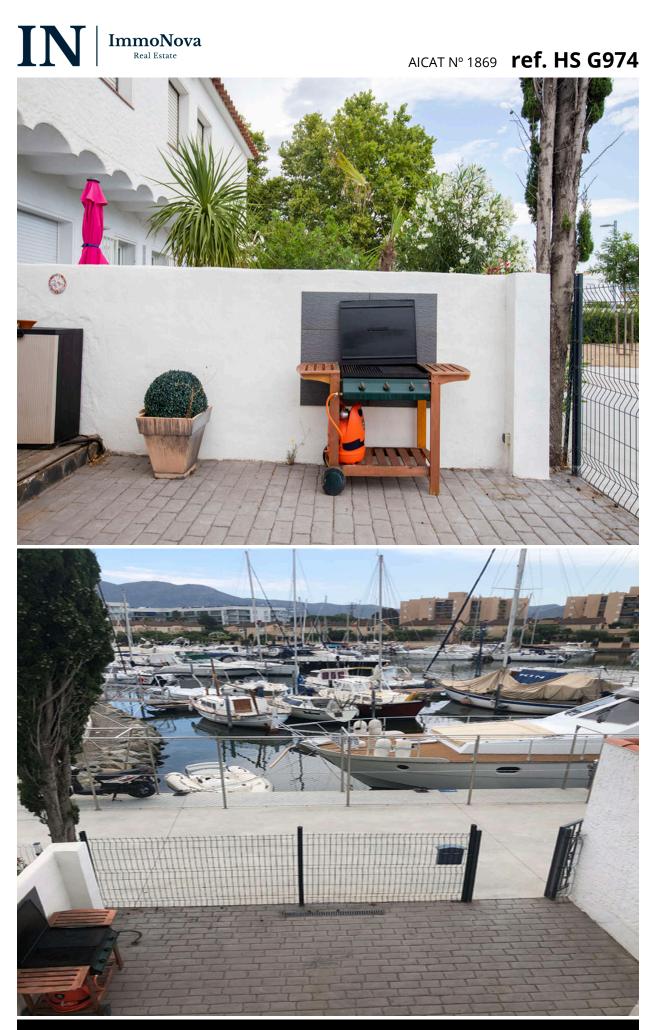

## Pretty fisherman's house with mooring 8x 2,25m, 2 bedrooms

Nice fisherman's house in Santa Margarita, very cozy, renovated and overlooking the port. On the main floor we find a dining room with kitchen and access to the terrace with outdoor lighting and barbecue.

On the first floor there is a bathroom with shower and two double bedrooms with fitted wardrobes and beautiful views of the port.

At the back of the house there is an access that goes to the mooring of 8 meters in length by 2.25 of sleeve

The mooring allows you to dock sailboats and boats with flybridge.

| Transaction:<br>Municipality:<br>Terrace: |        | Sale<br>Roses<br>Yes |   | Category:<br>Parking:<br>Central heating: |                                 | House with mooring<br>Yes<br>Yes |
|-------------------------------------------|--------|----------------------|---|-------------------------------------------|---------------------------------|----------------------------------|
| Furnished:<br>245.000 €                   |        | Yes                  |   | Central                                   |                                 |                                  |
|                                           |        |                      |   |                                           | A<br>C<br>C<br>D<br>F<br>F<br>G |                                  |
| 65 m2                                     | 100 m2 | Yes                  | 2 | 1                                         | Pending                         |                                  |