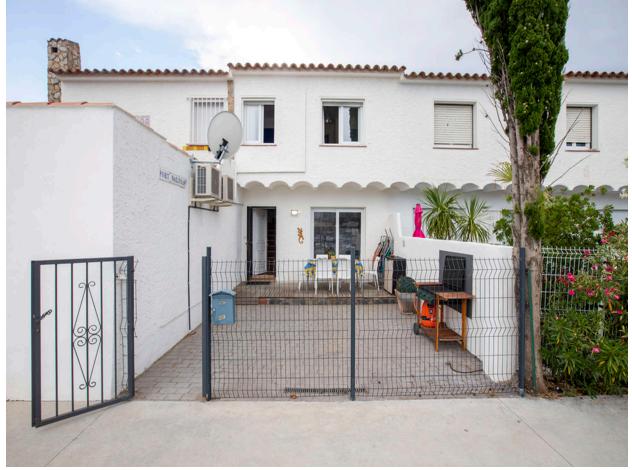

## Fisherman's house Santa Margarita

## Pretty fisherman's house with mooring 8x 2,25m, 2 bedrooms

Nice fisherman's house in Santa Margarita, very cozy, renovated and overlooking the port. On the main floor we find a dining room with kitchen and access to the terrace with outdoor lighting and barbecue.

On the first floor there is a bathroom with shower and two double bedrooms with fitted wardrobes and beautiful views of the port.

At the back of the house there is an access that goes to the mooring of 8 meters in length by 2.25 of sleeve